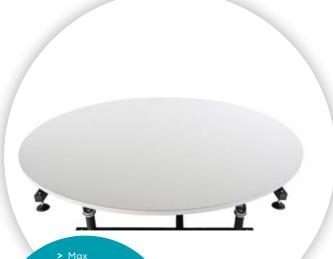

**ORBITVU**MAXI

- > Max central load: 250 kg > Fully automated work-flow for 3D and 360° object shooting
- > Multi camera control allows to shoot the whole 3D view at one rotation
- > Arm for fixing 4 cameras to automatically shoot 3D photos of objects up to 60x60x60 cm (more on request) > Relatively lightweight and portable - can be easily dissambled and used on client's
- > compatible wit Canon and photos studio egupmnent standards