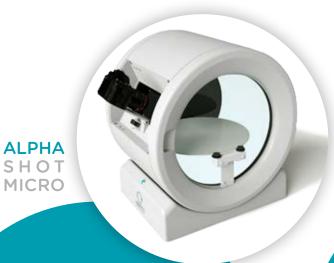

additionally - great sales tools & services in the cloud and the most advanced server solutions

- > Object dimensions up to: 18x16x15 cm
- > Photographed objects up to 1 kg
- > Cyllindrical Lightnic System with 6 indepedndent
- > Total light power 20600 lumen
- > Extended single & bulk edition options
- > Predefinied & user defined profiles
- > Unlimited image resolutions
- > 360° export: HTML5, Flash, Gif
- > 2D export: JPG, PNG
- > Innovative technologies: M-View (HTML5/Flash), DeepZoom, MulitTouch, autoCutOut, Drop Shadow
- > Inteligent Auto Background Removal