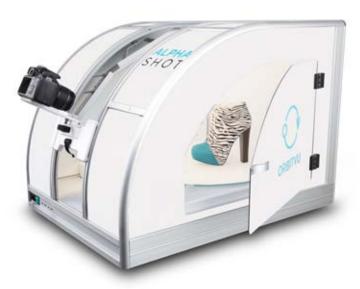

**ALPHASHOT XL ALPHASHOT XL 2D** 

# **ALPHA SHOT 2D ALPHASHOT 360**

- > Object dimensions up to 35x35x30 cm [WxHxD]
- > Photographed objects up to
- > Camera angle regulation: 0-90°
- > Live View
- > Advanced Lightning: 4000 LED system
- > Predefinied & user defined profiles
- > Unlimited image resolutions
- > 2D export: JPG, PNG
- > Inteligent Auto Background Removal