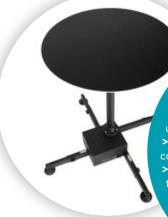

# > Max central load: 18 kg > Max load for hanging configuration nett: 1 kg > Table dimension: 50 cm > Designed to use on any photographic tripod > White matt or glossy pad **ORBITVU**MINI

- central load: 250 kg
- > Max load for hanging configuration nett: 20 kg
- > Table dimension (MAX1 / MAXI2): 120/180 cm
- > Low cost MIDI upgrade option for medium sized
  - > Easy to transport, work anywhere

**ORBITVUMIDI** 

> Max central load: 150 kg without column, 40 kg (with column)

- > Easy expandable up to 250kg loads
- > Max load for hanging configuration nett: 20 kg
- > Max central load with transparent table: 10 kg
  - > Table dimension: 75 cm
  - > White matt or glossy pad > Easy to transport, work