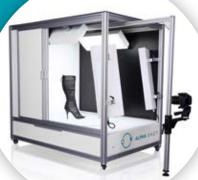

- > Max size of the photographed objects: 50x70x30 cm [WxHxD]
- > Max weight of the photographed objects: 10 kg
- > Camera angle regulation: 0-100cm (depth). height (0-50cm)
- > Live View
- > Advanced Lightning Technology: Fluorescent high CRI
- > Extended single & bulk edition options
- > Predefinied & user defined profiles
- > Unlimited image resolutions
- > 360° export: HTML5, Flash, Gif
- > 2D export: JPG, PNG
- > Innovative technologies: M-View (HTML5/Flash), DeepZoom, MulitTouch, autoCutOut, Drop Shadow